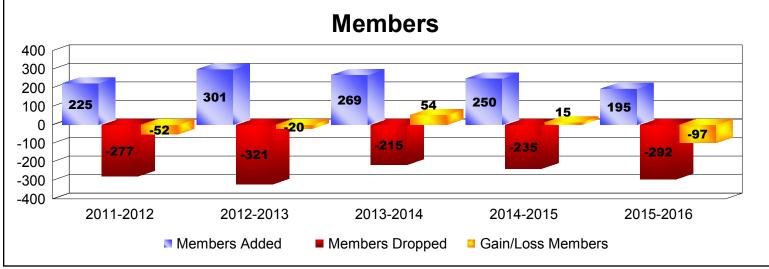

| Year                                                                                             | New<br>Clubs | Dropped<br>Clubs | Gain/<br>Loss<br>Clubs | New<br>Members | Charter<br>Members      | Reinstate<br>Members | Transfer<br>Members          | Total<br>Member<br>Added | Total<br>Members<br>Dropped | Gain/<br>Loss<br>Members |
|--------------------------------------------------------------------------------------------------|--------------|------------------|------------------------|----------------|-------------------------|----------------------|------------------------------|--------------------------|-----------------------------|--------------------------|
| 2011-2012                                                                                        | 1            | -2               | -1                     | 142            | 43                      | 7                    | 33                           | 225                      | -277                        | -52                      |
| 2012-2013                                                                                        | 1            | -1               | 0                      | 196            | 46                      | 18                   | 41                           | 301                      | -321                        | -20                      |
| 2013-2014                                                                                        | 1            | -1               | 0                      | 194            | 36                      | 7                    | 32                           | 269                      | -215                        | 54                       |
| 2014-2015                                                                                        | 2            | 0                | 2                      | 165            | 65                      | 11                   | 9                            | 250                      | -235                        | 15                       |
| 2015-2016                                                                                        | 0            | 0                | 0                      | 158            | 5                       | 14                   | 18                           | 195                      | -292                        | -97                      |
| Average                                                                                          | 1            | -1               | 0                      | 171            | 39                      | 11                   | 27                           | 248                      | -268                        | -20                      |
| $\begin{array}{c} 2\\ 1.5\\ 1\\ 0.5\\ 0\\ 0.5\\ -1\\ -1\\ -1\\ -1\\ -1\\ -1\\ -1\\ -1\\ -1\\ -1$ |              |                  |                        |                |                         |                      |                              |                          |                             |                          |
| 2011-2012                                                                                        |              |                  | 2012-2013              |                | 2013-2014 Dropped Clubs |                      | 2014-2015<br>Gain/Loss Clubs |                          | 2015-2016                   |                          |